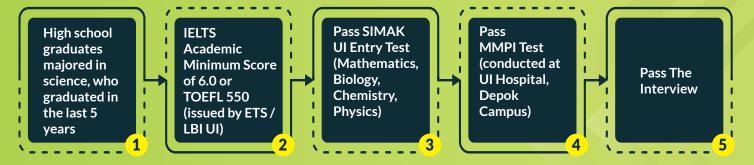

### **REQUIREMENTS**

For Indonesian Citizens (WNI)

#### **A** SIMAK UI

**B** Talent Scouting (Admission by Invitation. Eligible students should take procedure no 2, 4, and 5)

For Non-Indonesian / Foreign Citizens

Please kindly visit www.admission.ui.ac.id for further admission information.